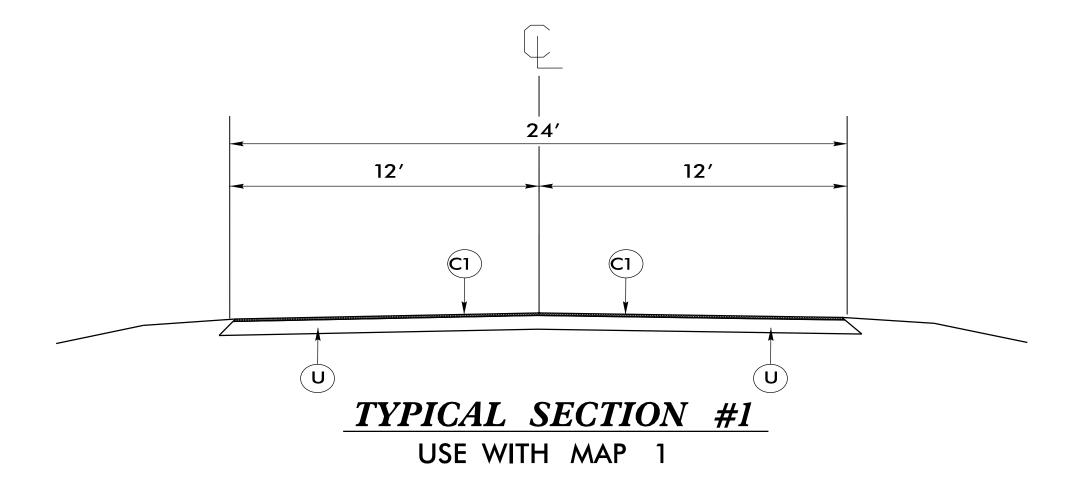

| 38/             | 1                       |                                                                                                                                                                                                                                                                                                                                                                                                                                                                                                                                                                                                                                                                                                                                                                                                                                                                                                                                                                                                                                                                                                                                                                                                                                                                                                                                                                                                                                                                                                                                                                                                                                                                                                                                                                                                                                                                                                                                                                                                                                                                                                                                |                                                                                              |                                           | STATE STATE PROJECT REPERENCE NO. SHEET NO. SH        |
|-----------------|-------------------------|--------------------------------------------------------------------------------------------------------------------------------------------------------------------------------------------------------------------------------------------------------------------------------------------------------------------------------------------------------------------------------------------------------------------------------------------------------------------------------------------------------------------------------------------------------------------------------------------------------------------------------------------------------------------------------------------------------------------------------------------------------------------------------------------------------------------------------------------------------------------------------------------------------------------------------------------------------------------------------------------------------------------------------------------------------------------------------------------------------------------------------------------------------------------------------------------------------------------------------------------------------------------------------------------------------------------------------------------------------------------------------------------------------------------------------------------------------------------------------------------------------------------------------------------------------------------------------------------------------------------------------------------------------------------------------------------------------------------------------------------------------------------------------------------------------------------------------------------------------------------------------------------------------------------------------------------------------------------------------------------------------------------------------------------------------------------------------------------------------------------------------|----------------------------------------------------------------------------------------------|-------------------------------------------|-------------------------------------------------------|
| /60             | ا : ء                   |                                                                                                                                                                                                                                                                                                                                                                                                                                                                                                                                                                                                                                                                                                                                                                                                                                                                                                                                                                                                                                                                                                                                                                                                                                                                                                                                                                                                                                                                                                                                                                                                                                                                                                                                                                                                                                                                                                                                                                                                                                                                                                                                | STATE OF NORT                                                                                | TH CAROLINA                               | N.C. 1CR.10581.24, ETC. 1                             |
|                 | 2                       | <b>/</b>                                                                                                                                                                                                                                                                                                                                                                                                                                                                                                                                                                                                                                                                                                                                                                                                                                                                                                                                                                                                                                                                                                                                                                                                                                                                                                                                                                                                                                                                                                                                                                                                                                                                                                                                                                                                                                                                                                                                                                                                                                                                                                                       | DIVISION OF                                                                                  |                                           | STATE PROJ.NO. P.A.PROJ.NO. DESCRIPTION               |
|                 | $E_{I}$                 |                                                                                                                                                                                                                                                                                                                                                                                                                                                                                                                                                                                                                                                                                                                                                                                                                                                                                                                                                                                                                                                                                                                                                                                                                                                                                                                                                                                                                                                                                                                                                                                                                                                                                                                                                                                                                                                                                                                                                                                                                                                                                                                                |                                                                                              |                                           |                                                       |
|                 | ` I                     |                                                                                                                                                                                                                                                                                                                                                                                                                                                                                                                                                                                                                                                                                                                                                                                                                                                                                                                                                                                                                                                                                                                                                                                                                                                                                                                                                                                                                                                                                                                                                                                                                                                                                                                                                                                                                                                                                                                                                                                                                                                                                                                                |                                                                                              |                                           |                                                       |
|                 | 4                       |                                                                                                                                                                                                                                                                                                                                                                                                                                                                                                                                                                                                                                                                                                                                                                                                                                                                                                                                                                                                                                                                                                                                                                                                                                                                                                                                                                                                                                                                                                                                                                                                                                                                                                                                                                                                                                                                                                                                                                                                                                                                                                                                | MARTIN                                                                                       | COUNTY                                    |                                                       |
|                 | $\mathbb{Z}$            |                                                                                                                                                                                                                                                                                                                                                                                                                                                                                                                                                                                                                                                                                                                                                                                                                                                                                                                                                                                                                                                                                                                                                                                                                                                                                                                                                                                                                                                                                                                                                                                                                                                                                                                                                                                                                                                                                                                                                                                                                                                                                                                                |                                                                                              |                                           |                                                       |
|                 | 8                       | LOCATION: MAP #1 NC                                                                                                                                                                                                                                                                                                                                                                                                                                                                                                                                                                                                                                                                                                                                                                                                                                                                                                                                                                                                                                                                                                                                                                                                                                                                                                                                                                                                                                                                                                                                                                                                                                                                                                                                                                                                                                                                                                                                                                                                                                                                                                            | 42 FROM NC 11 TO EDGECOMBE COUNTY                                                            | Y LINE / MAP #2 SR 1500 FROM RAII         | LROAD CROSSING TO NC 171                              |
| L D             | 75                      | MAP #3 SR                                                                                                                                                                                                                                                                                                                                                                                                                                                                                                                                                                                                                                                                                                                                                                                                                                                                                                                                                                                                                                                                                                                                                                                                                                                                                                                                                                                                                                                                                                                                                                                                                                                                                                                                                                                                                                                                                                                                                                                                                                                                                                                      | 1528 FROM SR 1500 TO SR 1527                                                                 |                                           | CD 1700 MAD # 9                                       |
| odls.o          | ICR.10581.24,           | TYPE OF WORK                                                                                                                                                                                                                                                                                                                                                                                                                                                                                                                                                                                                                                                                                                                                                                                                                                                                                                                                                                                                                                                                                                                                                                                                                                                                                                                                                                                                                                                                                                                                                                                                                                                                                                                                                                                                                                                                                                                                                                                                                                                                                                                   | K: RESURFACING                                                                               |                                           | SR 1500 MAP # 2                                       |
| Typic           | R                       |                                                                                                                                                                                                                                                                                                                                                                                                                                                                                                                                                                                                                                                                                                                                                                                                                                                                                                                                                                                                                                                                                                                                                                                                                                                                                                                                                                                                                                                                                                                                                                                                                                                                                                                                                                                                                                                                                                                                                                                                                                                                                                                                | SR 1528 MAP # 3                                                                              |                                           |                                                       |
| ∞               | C                       | NC 42 MAP # 1                                                                                                                                                                                                                                                                                                                                                                                                                                                                                                                                                                                                                                                                                                                                                                                                                                                                                                                                                                                                                                                                                                                                                                                                                                                                                                                                                                                                                                                                                                                                                                                                                                                                                                                                                                                                                                                                                                                                                                                                                                                                                                                  | 511 1526 MAI # 5                                                                             |                                           | 33 1 1                                                |
| 1;+\(\epsilon\) | 1                       |                                                                                                                                                                                                                                                                                                                                                                                                                                                                                                                                                                                                                                                                                                                                                                                                                                                                                                                                                                                                                                                                                                                                                                                                                                                                                                                                                                                                                                                                                                                                                                                                                                                                                                                                                                                                                                                                                                                                                                                                                                                                                                                                |                                                                                              | 1501                                      | 1503                                                  |
| 00173           | ••                      | 2011                                                                                                                                                                                                                                                                                                                                                                                                                                                                                                                                                                                                                                                                                                                                                                                                                                                                                                                                                                                                                                                                                                                                                                                                                                                                                                                                                                                                                                                                                                                                                                                                                                                                                                                                                                                                                                                                                                                                                                                                                                                                                                                           | ) .53                                                                                        | 74                                        |                                                       |
| SNDAC           | C                       | 142                                                                                                                                                                                                                                                                                                                                                                                                                                                                                                                                                                                                                                                                                                                                                                                                                                                                                                                                                                                                                                                                                                                                                                                                                                                                                                                                                                                                                                                                                                                                                                                                                                                                                                                                                                                                                                                                                                                                                                                                                                                                                                                            | .97                                                                                          | 1 \ \ \ \ \ \ \ \ \ \ \ \ \ \ \ \ \ \ \   | $\begin{array}{c ccccccccccccccccccccccccccccccccccc$ |
| Jen†            | NO.                     |                                                                                                                                                                                                                                                                                                                                                                                                                                                                                                                                                                                                                                                                                                                                                                                                                                                                                                                                                                                                                                                                                                                                                                                                                                                                                                                                                                                                                                                                                                                                                                                                                                                                                                                                                                                                                                                                                                                                                                                                                                                                                                                                | Hassell —                                                                                    | 1500                                      | 20/                                                   |
| 100cu           | 7                       |                                                                                                                                                                                                                                                                                                                                                                                                                                                                                                                                                                                                                                                                                                                                                                                                                                                                                                                                                                                                                                                                                                                                                                                                                                                                                                                                                                                                                                                                                                                                                                                                                                                                                                                                                                                                                                                                                                                                                                                                                                                                                                                                | Pop. 68                                                                                      |                                           | 518 1510 S                                            |
| gid Di          | S                       |                                                                                                                                                                                                                                                                                                                                                                                                                                                                                                                                                                                                                                                                                                                                                                                                                                                                                                                                                                                                                                                                                                                                                                                                                                                                                                                                                                                                                                                                                                                                                                                                                                                                                                                                                                                                                                                                                                                                                                                                                                                                                                                                |                                                                                              | \\\\\\\\\\\\\\\\\\\\\\\\\\\\\\\\\\\\\\    | 7 1.31 1519 1510 3                                    |
| Pre-l           | WBS                     |                                                                                                                                                                                                                                                                                                                                                                                                                                                                                                                                                                                                                                                                                                                                                                                                                                                                                                                                                                                                                                                                                                                                                                                                                                                                                                                                                                                                                                                                                                                                                                                                                                                                                                                                                                                                                                                                                                                                                                                                                                                                                                                                |                                                                                              | LINE A A                                  | 595                                                   |
| 4)\()           | 1/2                     |                                                                                                                                                                                                                                                                                                                                                                                                                                                                                                                                                                                                                                                                                                                                                                                                                                                                                                                                                                                                                                                                                                                                                                                                                                                                                                                                                                                                                                                                                                                                                                                                                                                                                                                                                                                                                                                                                                                                                                                                                                                                                                                                | / / // / / / / / / / / / / / / / / / / /                                                     |                                           | 1.28                                                  |
| (201            |                         | 0 (42)                                                                                                                                                                                                                                                                                                                                                                                                                                                                                                                                                                                                                                                                                                                                                                                                                                                                                                                                                                                                                                                                                                                                                                                                                                                                                                                                                                                                                                                                                                                                                                                                                                                                                                                                                                                                                                                                                                                                                                                                                                                                                                                         |                                                                                              | 1516                                      | $\frac{1576}{2} \left( \frac{1510}{2} \right)$        |
| acing           |                         |                                                                                                                                                                                                                                                                                                                                                                                                                                                                                                                                                                                                                                                                                                                                                                                                                                                                                                                                                                                                                                                                                                                                                                                                                                                                                                                                                                                                                                                                                                                                                                                                                                                                                                                                                                                                                                                                                                                                                                                                                                                                                                                                |                                                                                              |                                           | $\frac{1515}{6}$                                      |
| Sur f           |                         | O 42                                                                                                                                                                                                                                                                                                                                                                                                                                                                                                                                                                                                                                                                                                                                                                                                                                                                                                                                                                                                                                                                                                                                                                                                                                                                                                                                                                                                                                                                                                                                                                                                                                                                                                                                                                                                                                                                                                                                                                                                                                                                                                                           | // /                                                                                         |                                           | 1500 1515 2.09                                        |
| P. Re           |                         | 7,50                                                                                                                                                                                                                                                                                                                                                                                                                                                                                                                                                                                                                                                                                                                                                                                                                                                                                                                                                                                                                                                                                                                                                                                                                                                                                                                                                                                                                                                                                                                                                                                                                                                                                                                                                                                                                                                                                                                                                                                                                                                                                                                           |                                                                                              | 1520                                      | 1514                                                  |
| ŭ<br>L          | DA00173                 |                                                                                                                                                                                                                                                                                                                                                                                                                                                                                                                                                                                                                                                                                                                                                                                                                                                                                                                                                                                                                                                                                                                                                                                                                                                                                                                                                                                                                                                                                                                                                                                                                                                                                                                                                                                                                                                                                                                                                                                                                                                                                                                                | A.42                                                                                         | Creek .                                   | 18/\\\\\\\\\\\\\\\\\\\\\\\\\\\\\\\\\\\\               |
| Mar+            | 17                      |                                                                                                                                                                                                                                                                                                                                                                                                                                                                                                                                                                                                                                                                                                                                                                                                                                                                                                                                                                                                                                                                                                                                                                                                                                                                                                                                                                                                                                                                                                                                                                                                                                                                                                                                                                                                                                                                                                                                                                                                                                                                                                                                | 1304                                                                                         | 71526                                     | 1500                                                  |
| \ ee \          | 90                      | /                                                                                                                                                                                                                                                                                                                                                                                                                                                                                                                                                                                                                                                                                                                                                                                                                                                                                                                                                                                                                                                                                                                                                                                                                                                                                                                                                                                                                                                                                                                                                                                                                                                                                                                                                                                                                                                                                                                                                                                                                                                                                                                              | , , , , , , , , , , , , , , , , , , ,                                                        | 1526                                      |                                                       |
| +               | 4                       |                                                                                                                                                                                                                                                                                                                                                                                                                                                                                                                                                                                                                                                                                                                                                                                                                                                                                                                                                                                                                                                                                                                                                                                                                                                                                                                                                                                                                                                                                                                                                                                                                                                                                                                                                                                                                                                                                                                                                                                                                                                                                                                                | / 1300                                                                                       |                                           |                                                       |
| tric            | 0                       |                                                                                                                                                                                                                                                                                                                                                                                                                                                                                                                                                                                                                                                                                                                                                                                                                                                                                                                                                                                                                                                                                                                                                                                                                                                                                                                                                                                                                                                                                                                                                                                                                                                                                                                                                                                                                                                                                                                                                                                                                                                                                                                                | 1300                                                                                         | 1523                                      | $\frac{1500}{16}$                                     |
| SNDis           |                         | \ \ \ \ \ \ \ \ \ \ \ \ \ \ \ \ \ \ \                                                                                                                                                                                                                                                                                                                                                                                                                                                                                                                                                                                                                                                                                                                                                                                                                                                                                                                                                                                                                                                                                                                                                                                                                                                                                                                                                                                                                                                                                                                                                                                                                                                                                                                                                                                                                                                                                                                                                                                                                                                                                          | 1303                                                                                         | 1516 Fig. Crack                           |                                                       |
| FILE            | ~:                      |                                                                                                                                                                                                                                                                                                                                                                                                                                                                                                                                                                                                                                                                                                                                                                                                                                                                                                                                                                                                                                                                                                                                                                                                                                                                                                                                                                                                                                                                                                                                                                                                                                                                                                                                                                                                                                                                                                                                                                                                                                                                                                                                | Parmele<br>Pop. 268                                                                          | 121 P                                     | 1529 71 W                                             |
| RKING           | NO.                     | THE THE PARTY OF T | Pon. 268                                                                                     | 1523 Long X                               | Hardison 1.68 1544                                    |
| 0 1             |                         | <del>X</del> v'   /                                                                                                                                                                                                                                                                                                                                                                                                                                                                                                                                                                                                                                                                                                                                                                                                                                                                                                                                                                                                                                                                                                                                                                                                                                                                                                                                                                                                                                                                                                                                                                                                                                                                                                                                                                                                                                                                                                                                                                                                                                                                                                            | \\\ 10p. 200\\\\\\\\\\\\\\\\\\\\\\\\\\\\\\\\\\\                                              | <b>1</b>                                  |                                                       |
| OJEC            |                         |                                                                                                                                                                                                                                                                                                                                                                                                                                                                                                                                                                                                                                                                                                                                                                                                                                                                                                                                                                                                                                                                                                                                                                                                                                                                                                                                                                                                                                                                                                                                                                                                                                                                                                                                                                                                                                                                                                                                                                                                                                                                                                                                |                                                                                              |                                           |                                                       |
| N PR            | CI                      |                                                                                                                                                                                                                                                                                                                                                                                                                                                                                                                                                                                                                                                                                                                                                                                                                                                                                                                                                                                                                                                                                                                                                                                                                                                                                                                                                                                                                                                                                                                                                                                                                                                                                                                                                                                                                                                                                                                                                                                                                                                                                                                                | Y                                                                                            | Prepared in the Office of:                |                                                       |
| DIVISIO         | VTRA                    |                                                                                                                                                                                                                                                                                                                                                                                                                                                                                                                                                                                                                                                                                                                                                                                                                                                                                                                                                                                                                                                                                                                                                                                                                                                                                                                                                                                                                                                                                                                                                                                                                                                                                                                                                                                                                                                                                                                                                                                                                                                                                                                                | PROJECT LENGTH                                                                               | DIVISION OF HIGHWAYS                      | DIVISION OF HIGHWAYS<br>STATE OF NORTH CAROLINA       |
| C†s\ <br>.D257  | K                       |                                                                                                                                                                                                                                                                                                                                                                                                                                                                                                                                                                                                                                                                                                                                                                                                                                                                                                                                                                                                                                                                                                                                                                                                                                                                                                                                                                                                                                                                                                                                                                                                                                                                                                                                                                                                                                                                                                                                                                                                                                                                                                                                | MAD#1 WDC# 1CD 10501 94 9 50 MII                                                             | 2012 STANDARD SPECIFICATIONS              | 4 OF HORFW C                                          |
| roje<br>DICA    |                         | NOT TO SCALE                                                                                                                                                                                                                                                                                                                                                                                                                                                                                                                                                                                                                                                                                                                                                                                                                                                                                                                                                                                                                                                                                                                                                                                                                                                                                                                                                                                                                                                                                                                                                                                                                                                                                                                                                                                                                                                                                                                                                                                                                                                                                                                   | $MAP\#1 \ WBS\# \ 1CR.10581.24 = 2.50 \ MIL$<br>$MAP\#2 \ WBS\# \ 1CR.20581.54 = 6.30 \ MIL$ | EC W.B. HOBBS, P.E.                       |                                                       |
| en+P<br>AT      |                         |                                                                                                                                                                                                                                                                                                                                                                                                                                                                                                                                                                                                                                                                                                                                                                                                                                                                                                                                                                                                                                                                                                                                                                                                                                                                                                                                                                                                                                                                                                                                                                                                                                                                                                                                                                                                                                                                                                                                                                                                                                                                                                                                | $MAP#3 \ WBS# \ 1CR.20581.55 = 1.60 \ MIL$                                                   |                                           |                                                       |
| Curr<br>h+a     | $  \dot{\mathcal{L}}  $ |                                                                                                                                                                                                                                                                                                                                                                                                                                                                                                                                                                                                                                                                                                                                                                                                                                                                                                                                                                                                                                                                                                                                                                                                                                                                                                                                                                                                                                                                                                                                                                                                                                                                                                                                                                                                                                                                                                                                                                                                                                                                                                                                |                                                                                              | C.E. SLACHTA  DIVISION PROPOSALS ENGINEER | OF TRAKE S                                            |