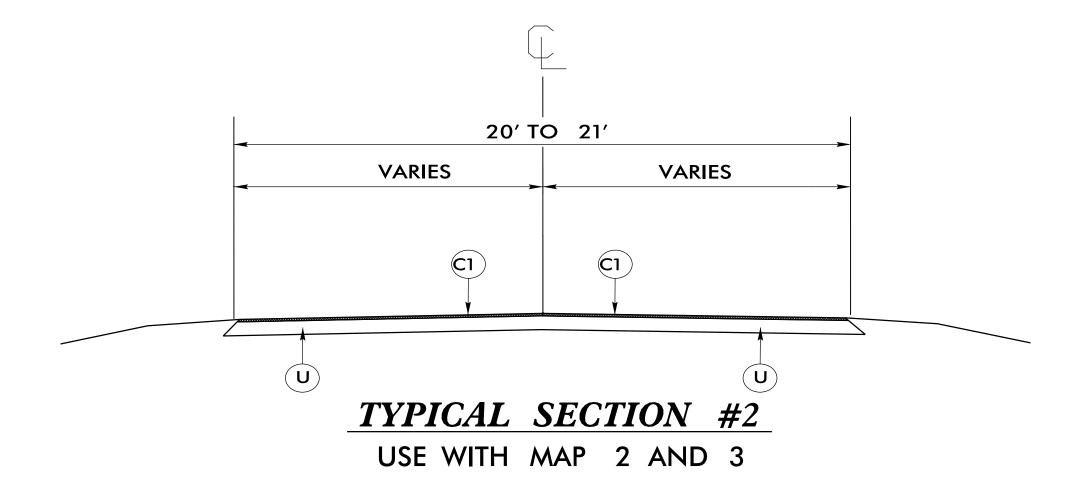

| 38/             | 1                       |                                                                                                                                                                                                                                                                                                                                                                                                                                                                                                                                                                                                                                                                                                                                                                                                                                                                                                                                                                                                                                                                                                                                                                                                                                                                                                                                                                                                                                                                                                                                                                                                                                                                                                                                                                                                                                                                                                                                                                                                                                                                                                                                |                                                                                              |                                           | STATE STATE PROJECT REPERENCE NO. SHEET NO. SH        |
|-----------------|-------------------------|--------------------------------------------------------------------------------------------------------------------------------------------------------------------------------------------------------------------------------------------------------------------------------------------------------------------------------------------------------------------------------------------------------------------------------------------------------------------------------------------------------------------------------------------------------------------------------------------------------------------------------------------------------------------------------------------------------------------------------------------------------------------------------------------------------------------------------------------------------------------------------------------------------------------------------------------------------------------------------------------------------------------------------------------------------------------------------------------------------------------------------------------------------------------------------------------------------------------------------------------------------------------------------------------------------------------------------------------------------------------------------------------------------------------------------------------------------------------------------------------------------------------------------------------------------------------------------------------------------------------------------------------------------------------------------------------------------------------------------------------------------------------------------------------------------------------------------------------------------------------------------------------------------------------------------------------------------------------------------------------------------------------------------------------------------------------------------------------------------------------------------|----------------------------------------------------------------------------------------------|-------------------------------------------|-------------------------------------------------------|
| /60             | ا : ء                   |                                                                                                                                                                                                                                                                                                                                                                                                                                                                                                                                                                                                                                                                                                                                                                                                                                                                                                                                                                                                                                                                                                                                                                                                                                                                                                                                                                                                                                                                                                                                                                                                                                                                                                                                                                                                                                                                                                                                                                                                                                                                                                                                | STATE OF NORT                                                                                | TH CAROLINA                               | N.C. 1CR.10581.24, ETC. 1                             |
|                 | 2                       | <b>/</b>                                                                                                                                                                                                                                                                                                                                                                                                                                                                                                                                                                                                                                                                                                                                                                                                                                                                                                                                                                                                                                                                                                                                                                                                                                                                                                                                                                                                                                                                                                                                                                                                                                                                                                                                                                                                                                                                                                                                                                                                                                                                                                                       | DIVISION OF                                                                                  |                                           | STATE PROJ.NO. P.A.PROJ.NO. DESCRIPTION               |
|                 | $E_{I}$                 |                                                                                                                                                                                                                                                                                                                                                                                                                                                                                                                                                                                                                                                                                                                                                                                                                                                                                                                                                                                                                                                                                                                                                                                                                                                                                                                                                                                                                                                                                                                                                                                                                                                                                                                                                                                                                                                                                                                                                                                                                                                                                                                                |                                                                                              |                                           |                                                       |
|                 | ` I                     |                                                                                                                                                                                                                                                                                                                                                                                                                                                                                                                                                                                                                                                                                                                                                                                                                                                                                                                                                                                                                                                                                                                                                                                                                                                                                                                                                                                                                                                                                                                                                                                                                                                                                                                                                                                                                                                                                                                                                                                                                                                                                                                                |                                                                                              |                                           |                                                       |
|                 | 4                       |                                                                                                                                                                                                                                                                                                                                                                                                                                                                                                                                                                                                                                                                                                                                                                                                                                                                                                                                                                                                                                                                                                                                                                                                                                                                                                                                                                                                                                                                                                                                                                                                                                                                                                                                                                                                                                                                                                                                                                                                                                                                                                                                | MARTIN                                                                                       | COUNTY                                    |                                                       |
|                 | $\mathbb{Z}$            |                                                                                                                                                                                                                                                                                                                                                                                                                                                                                                                                                                                                                                                                                                                                                                                                                                                                                                                                                                                                                                                                                                                                                                                                                                                                                                                                                                                                                                                                                                                                                                                                                                                                                                                                                                                                                                                                                                                                                                                                                                                                                                                                |                                                                                              |                                           |                                                       |
|                 | 8                       | LOCATION: MAP #1 NC                                                                                                                                                                                                                                                                                                                                                                                                                                                                                                                                                                                                                                                                                                                                                                                                                                                                                                                                                                                                                                                                                                                                                                                                                                                                                                                                                                                                                                                                                                                                                                                                                                                                                                                                                                                                                                                                                                                                                                                                                                                                                                            | 42 FROM NC 11 TO EDGECOMBE COUNTY                                                            | Y LINE / MAP #2 SR 1500 FROM RAII         | LROAD CROSSING TO NC 171                              |
| L D             | 75                      | MAP #3 SR                                                                                                                                                                                                                                                                                                                                                                                                                                                                                                                                                                                                                                                                                                                                                                                                                                                                                                                                                                                                                                                                                                                                                                                                                                                                                                                                                                                                                                                                                                                                                                                                                                                                                                                                                                                                                                                                                                                                                                                                                                                                                                                      | 1528 FROM SR 1500 TO SR 1527                                                                 |                                           | CD 1700 MAD # 9                                       |
| odls.o          | ICR.10581.24,           | TYPE OF WORK                                                                                                                                                                                                                                                                                                                                                                                                                                                                                                                                                                                                                                                                                                                                                                                                                                                                                                                                                                                                                                                                                                                                                                                                                                                                                                                                                                                                                                                                                                                                                                                                                                                                                                                                                                                                                                                                                                                                                                                                                                                                                                                   | K: RESURFACING                                                                               |                                           | SR 1500 MAP # 2                                       |
| Typic           | R                       |                                                                                                                                                                                                                                                                                                                                                                                                                                                                                                                                                                                                                                                                                                                                                                                                                                                                                                                                                                                                                                                                                                                                                                                                                                                                                                                                                                                                                                                                                                                                                                                                                                                                                                                                                                                                                                                                                                                                                                                                                                                                                                                                | SR 1528 MAP # 3                                                                              |                                           |                                                       |
| ∞               | C                       | NC 42 MAP # 1                                                                                                                                                                                                                                                                                                                                                                                                                                                                                                                                                                                                                                                                                                                                                                                                                                                                                                                                                                                                                                                                                                                                                                                                                                                                                                                                                                                                                                                                                                                                                                                                                                                                                                                                                                                                                                                                                                                                                                                                                                                                                                                  | 511 1526 MAI # 5                                                                             |                                           | 33 1 1                                                |
| 1;+\(\epsilon\) | 1                       |                                                                                                                                                                                                                                                                                                                                                                                                                                                                                                                                                                                                                                                                                                                                                                                                                                                                                                                                                                                                                                                                                                                                                                                                                                                                                                                                                                                                                                                                                                                                                                                                                                                                                                                                                                                                                                                                                                                                                                                                                                                                                                                                |                                                                                              | 1501                                      | 1503                                                  |
| 00173           | ••                      | 2011                                                                                                                                                                                                                                                                                                                                                                                                                                                                                                                                                                                                                                                                                                                                                                                                                                                                                                                                                                                                                                                                                                                                                                                                                                                                                                                                                                                                                                                                                                                                                                                                                                                                                                                                                                                                                                                                                                                                                                                                                                                                                                                           | ) .53                                                                                        | 74                                        |                                                       |
| SNDAC           | C                       | 142                                                                                                                                                                                                                                                                                                                                                                                                                                                                                                                                                                                                                                                                                                                                                                                                                                                                                                                                                                                                                                                                                                                                                                                                                                                                                                                                                                                                                                                                                                                                                                                                                                                                                                                                                                                                                                                                                                                                                                                                                                                                                                                            | .97                                                                                          | 1 \ \ \ \ \ \ \ \ \ \ \ \ \ \ \ \ \ \ \   | $\begin{array}{c ccccccccccccccccccccccccccccccccccc$ |
| Jen†            | NO.                     |                                                                                                                                                                                                                                                                                                                                                                                                                                                                                                                                                                                                                                                                                                                                                                                                                                                                                                                                                                                                                                                                                                                                                                                                                                                                                                                                                                                                                                                                                                                                                                                                                                                                                                                                                                                                                                                                                                                                                                                                                                                                                                                                | Hassell —                                                                                    | 1500                                      | 20/                                                   |
| 100cu           | 7                       |                                                                                                                                                                                                                                                                                                                                                                                                                                                                                                                                                                                                                                                                                                                                                                                                                                                                                                                                                                                                                                                                                                                                                                                                                                                                                                                                                                                                                                                                                                                                                                                                                                                                                                                                                                                                                                                                                                                                                                                                                                                                                                                                | Pop. 68                                                                                      |                                           | 518 1510 S                                            |
| gid Di          | S                       |                                                                                                                                                                                                                                                                                                                                                                                                                                                                                                                                                                                                                                                                                                                                                                                                                                                                                                                                                                                                                                                                                                                                                                                                                                                                                                                                                                                                                                                                                                                                                                                                                                                                                                                                                                                                                                                                                                                                                                                                                                                                                                                                |                                                                                              | \\\\\\\\\\\\\\\\\\\\\\\\\\\\\\\\\\\\\\    | 7 1.31 1519 1510 3                                    |
| Pre-l           | WBS                     |                                                                                                                                                                                                                                                                                                                                                                                                                                                                                                                                                                                                                                                                                                                                                                                                                                                                                                                                                                                                                                                                                                                                                                                                                                                                                                                                                                                                                                                                                                                                                                                                                                                                                                                                                                                                                                                                                                                                                                                                                                                                                                                                |                                                                                              | LINE A A                                  | 595                                                   |
| 4)\()           | 1/2                     |                                                                                                                                                                                                                                                                                                                                                                                                                                                                                                                                                                                                                                                                                                                                                                                                                                                                                                                                                                                                                                                                                                                                                                                                                                                                                                                                                                                                                                                                                                                                                                                                                                                                                                                                                                                                                                                                                                                                                                                                                                                                                                                                | / / // / / / / / / / / / / / / / / / / /                                                     |                                           | 1.28                                                  |
| (201            |                         | 0 (42)                                                                                                                                                                                                                                                                                                                                                                                                                                                                                                                                                                                                                                                                                                                                                                                                                                                                                                                                                                                                                                                                                                                                                                                                                                                                                                                                                                                                                                                                                                                                                                                                                                                                                                                                                                                                                                                                                                                                                                                                                                                                                                                         |                                                                                              | 1516                                      | $\frac{1576}{2} \left( \frac{1510}{2} \right)$        |
| acing           |                         |                                                                                                                                                                                                                                                                                                                                                                                                                                                                                                                                                                                                                                                                                                                                                                                                                                                                                                                                                                                                                                                                                                                                                                                                                                                                                                                                                                                                                                                                                                                                                                                                                                                                                                                                                                                                                                                                                                                                                                                                                                                                                                                                |                                                                                              |                                           | $\frac{1515}{6}$                                      |
| Sur f           |                         | O 42                                                                                                                                                                                                                                                                                                                                                                                                                                                                                                                                                                                                                                                                                                                                                                                                                                                                                                                                                                                                                                                                                                                                                                                                                                                                                                                                                                                                                                                                                                                                                                                                                                                                                                                                                                                                                                                                                                                                                                                                                                                                                                                           | // /                                                                                         |                                           | 1500 1515 2.09                                        |
| P. Re           |                         | 7,50                                                                                                                                                                                                                                                                                                                                                                                                                                                                                                                                                                                                                                                                                                                                                                                                                                                                                                                                                                                                                                                                                                                                                                                                                                                                                                                                                                                                                                                                                                                                                                                                                                                                                                                                                                                                                                                                                                                                                                                                                                                                                                                           |                                                                                              | 1520                                      | 1514                                                  |
| ŭ<br>L          | DA00173                 |                                                                                                                                                                                                                                                                                                                                                                                                                                                                                                                                                                                                                                                                                                                                                                                                                                                                                                                                                                                                                                                                                                                                                                                                                                                                                                                                                                                                                                                                                                                                                                                                                                                                                                                                                                                                                                                                                                                                                                                                                                                                                                                                | A.42                                                                                         | Creek .                                   | 18/\\\\\\\\\\\\\\\\\\\\\\\\\\\\\\\\\\\\               |
| Mar+            | 17                      |                                                                                                                                                                                                                                                                                                                                                                                                                                                                                                                                                                                                                                                                                                                                                                                                                                                                                                                                                                                                                                                                                                                                                                                                                                                                                                                                                                                                                                                                                                                                                                                                                                                                                                                                                                                                                                                                                                                                                                                                                                                                                                                                | 1304                                                                                         | 71526                                     | 1500                                                  |
| \ ee \          | 90                      | /                                                                                                                                                                                                                                                                                                                                                                                                                                                                                                                                                                                                                                                                                                                                                                                                                                                                                                                                                                                                                                                                                                                                                                                                                                                                                                                                                                                                                                                                                                                                                                                                                                                                                                                                                                                                                                                                                                                                                                                                                                                                                                                              | , , , , , , , , , , , , , , , , , , ,                                                        | 1526                                      |                                                       |
| +               | 4                       |                                                                                                                                                                                                                                                                                                                                                                                                                                                                                                                                                                                                                                                                                                                                                                                                                                                                                                                                                                                                                                                                                                                                                                                                                                                                                                                                                                                                                                                                                                                                                                                                                                                                                                                                                                                                                                                                                                                                                                                                                                                                                                                                | / 1300                                                                                       |                                           |                                                       |
| tric            | 0                       |                                                                                                                                                                                                                                                                                                                                                                                                                                                                                                                                                                                                                                                                                                                                                                                                                                                                                                                                                                                                                                                                                                                                                                                                                                                                                                                                                                                                                                                                                                                                                                                                                                                                                                                                                                                                                                                                                                                                                                                                                                                                                                                                | 1300                                                                                         | 1523                                      | $\frac{1500}{16}$                                     |
| SNDis           |                         | \ \ \ \ \ \ \ \ \ \ \ \ \ \ \ \ \ \ \                                                                                                                                                                                                                                                                                                                                                                                                                                                                                                                                                                                                                                                                                                                                                                                                                                                                                                                                                                                                                                                                                                                                                                                                                                                                                                                                                                                                                                                                                                                                                                                                                                                                                                                                                                                                                                                                                                                                                                                                                                                                                          | 1303                                                                                         | 1516 Fig. Crack                           |                                                       |
| FILE            | ~:                      |                                                                                                                                                                                                                                                                                                                                                                                                                                                                                                                                                                                                                                                                                                                                                                                                                                                                                                                                                                                                                                                                                                                                                                                                                                                                                                                                                                                                                                                                                                                                                                                                                                                                                                                                                                                                                                                                                                                                                                                                                                                                                                                                | Parmele<br>Pop. 268                                                                          | 121 P                                     | 1529 71 W                                             |
| RKING           | NO.                     | THE THE PARTY OF T | Pon. 268                                                                                     | 1523 Long X                               | Hardison 1.68 1544                                    |
| 0 1             |                         | <del>X</del> v'   /                                                                                                                                                                                                                                                                                                                                                                                                                                                                                                                                                                                                                                                                                                                                                                                                                                                                                                                                                                                                                                                                                                                                                                                                                                                                                                                                                                                                                                                                                                                                                                                                                                                                                                                                                                                                                                                                                                                                                                                                                                                                                                            | \\\ 10p. 200\\\\\\\\\\\\\\\\\\\\\\\\\\\\\\\\\\\                                              | <b>1</b>                                  |                                                       |
| OJEC            |                         |                                                                                                                                                                                                                                                                                                                                                                                                                                                                                                                                                                                                                                                                                                                                                                                                                                                                                                                                                                                                                                                                                                                                                                                                                                                                                                                                                                                                                                                                                                                                                                                                                                                                                                                                                                                                                                                                                                                                                                                                                                                                                                                                |                                                                                              |                                           |                                                       |
| N PR            | CI                      |                                                                                                                                                                                                                                                                                                                                                                                                                                                                                                                                                                                                                                                                                                                                                                                                                                                                                                                                                                                                                                                                                                                                                                                                                                                                                                                                                                                                                                                                                                                                                                                                                                                                                                                                                                                                                                                                                                                                                                                                                                                                                                                                | Y                                                                                            | Prepared in the Office of:                |                                                       |
| DIVISIO         | VTRA                    |                                                                                                                                                                                                                                                                                                                                                                                                                                                                                                                                                                                                                                                                                                                                                                                                                                                                                                                                                                                                                                                                                                                                                                                                                                                                                                                                                                                                                                                                                                                                                                                                                                                                                                                                                                                                                                                                                                                                                                                                                                                                                                                                | PROJECT LENGTH                                                                               | DIVISION OF HIGHWAYS                      | DIVISION OF HIGHWAYS<br>STATE OF NORTH CAROLINA       |
| C†s\ <br>.D257  | K                       |                                                                                                                                                                                                                                                                                                                                                                                                                                                                                                                                                                                                                                                                                                                                                                                                                                                                                                                                                                                                                                                                                                                                                                                                                                                                                                                                                                                                                                                                                                                                                                                                                                                                                                                                                                                                                                                                                                                                                                                                                                                                                                                                | MAD#1 WDC# 1CD 10501 94 9 50 MII                                                             | 2012 STANDARD SPECIFICATIONS              | 4 OF HORFW C                                          |
| roje<br>DICA    |                         | NOT TO SCALE                                                                                                                                                                                                                                                                                                                                                                                                                                                                                                                                                                                                                                                                                                                                                                                                                                                                                                                                                                                                                                                                                                                                                                                                                                                                                                                                                                                                                                                                                                                                                                                                                                                                                                                                                                                                                                                                                                                                                                                                                                                                                                                   | $MAP\#1 \ WBS\# \ 1CR.10581.24 = 2.50 \ MIL$<br>$MAP\#2 \ WBS\# \ 1CR.20581.54 = 6.30 \ MIL$ | EC W.B. HOBBS, P.E.                       |                                                       |
| en+P<br>AT      |                         |                                                                                                                                                                                                                                                                                                                                                                                                                                                                                                                                                                                                                                                                                                                                                                                                                                                                                                                                                                                                                                                                                                                                                                                                                                                                                                                                                                                                                                                                                                                                                                                                                                                                                                                                                                                                                                                                                                                                                                                                                                                                                                                                | $MAP#3 \ WBS# \ 1CR.20581.55 = 1.60 \ MIL$                                                   |                                           |                                                       |
| Curr<br>h+a     | $  \dot{\mathcal{L}}  $ |                                                                                                                                                                                                                                                                                                                                                                                                                                                                                                                                                                                                                                                                                                                                                                                                                                                                                                                                                                                                                                                                                                                                                                                                                                                                                                                                                                                                                                                                                                                                                                                                                                                                                                                                                                                                                                                                                                                                                                                                                                                                                                                                |                                                                                              | C.E. SLACHTA  DIVISION PROPOSALS ENGINEER | OF TRAKE S                                            |