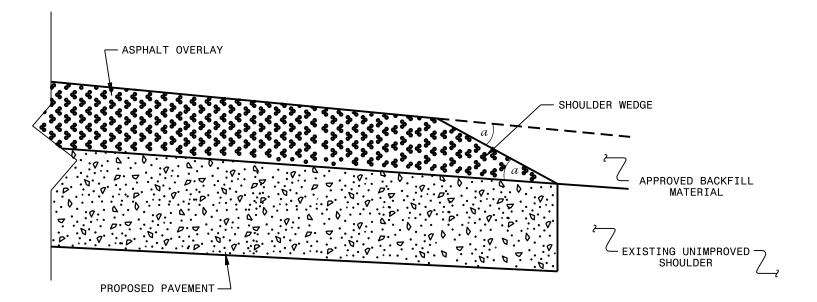

| 38/             | 1                       |                                                                                                                                                                                                                                                                                                                                                                                                                                                                                                                                                                                                                                                                                                                                                                                                                                                                                                                                                                                                                                                                                                                                                                                                                                                                                                                                                                                                                                                                                                                                                                                                                                                                                                                                                                                                                                                                                                                                                                                                                                                                                                                                |                                                                                              |                                           | STATE STATE PROJECT REPERENCE NO. SHEET NO. SH        |
|-----------------|-------------------------|--------------------------------------------------------------------------------------------------------------------------------------------------------------------------------------------------------------------------------------------------------------------------------------------------------------------------------------------------------------------------------------------------------------------------------------------------------------------------------------------------------------------------------------------------------------------------------------------------------------------------------------------------------------------------------------------------------------------------------------------------------------------------------------------------------------------------------------------------------------------------------------------------------------------------------------------------------------------------------------------------------------------------------------------------------------------------------------------------------------------------------------------------------------------------------------------------------------------------------------------------------------------------------------------------------------------------------------------------------------------------------------------------------------------------------------------------------------------------------------------------------------------------------------------------------------------------------------------------------------------------------------------------------------------------------------------------------------------------------------------------------------------------------------------------------------------------------------------------------------------------------------------------------------------------------------------------------------------------------------------------------------------------------------------------------------------------------------------------------------------------------|----------------------------------------------------------------------------------------------|-------------------------------------------|-------------------------------------------------------|
| /60             | ا : ء                   |                                                                                                                                                                                                                                                                                                                                                                                                                                                                                                                                                                                                                                                                                                                                                                                                                                                                                                                                                                                                                                                                                                                                                                                                                                                                                                                                                                                                                                                                                                                                                                                                                                                                                                                                                                                                                                                                                                                                                                                                                                                                                                                                | STATE OF NORT                                                                                | TH CAROLINA                               | N.C. 1CR.10581.24, ETC. 1                             |
|                 | 2                       | <b>/</b>                                                                                                                                                                                                                                                                                                                                                                                                                                                                                                                                                                                                                                                                                                                                                                                                                                                                                                                                                                                                                                                                                                                                                                                                                                                                                                                                                                                                                                                                                                                                                                                                                                                                                                                                                                                                                                                                                                                                                                                                                                                                                                                       | DIVISION OF                                                                                  |                                           | STATE PROJ.NO. P.A.PROJ.NO. DESCRIPTION               |
|                 | $E_{I}$                 |                                                                                                                                                                                                                                                                                                                                                                                                                                                                                                                                                                                                                                                                                                                                                                                                                                                                                                                                                                                                                                                                                                                                                                                                                                                                                                                                                                                                                                                                                                                                                                                                                                                                                                                                                                                                                                                                                                                                                                                                                                                                                                                                |                                                                                              |                                           |                                                       |
|                 | ` I                     |                                                                                                                                                                                                                                                                                                                                                                                                                                                                                                                                                                                                                                                                                                                                                                                                                                                                                                                                                                                                                                                                                                                                                                                                                                                                                                                                                                                                                                                                                                                                                                                                                                                                                                                                                                                                                                                                                                                                                                                                                                                                                                                                |                                                                                              |                                           |                                                       |
|                 | 4                       |                                                                                                                                                                                                                                                                                                                                                                                                                                                                                                                                                                                                                                                                                                                                                                                                                                                                                                                                                                                                                                                                                                                                                                                                                                                                                                                                                                                                                                                                                                                                                                                                                                                                                                                                                                                                                                                                                                                                                                                                                                                                                                                                | MARTIN                                                                                       | COUNTY                                    |                                                       |
|                 | $\mathbb{Z}$            |                                                                                                                                                                                                                                                                                                                                                                                                                                                                                                                                                                                                                                                                                                                                                                                                                                                                                                                                                                                                                                                                                                                                                                                                                                                                                                                                                                                                                                                                                                                                                                                                                                                                                                                                                                                                                                                                                                                                                                                                                                                                                                                                |                                                                                              |                                           |                                                       |
|                 | 8                       | LOCATION: MAP #1 NC                                                                                                                                                                                                                                                                                                                                                                                                                                                                                                                                                                                                                                                                                                                                                                                                                                                                                                                                                                                                                                                                                                                                                                                                                                                                                                                                                                                                                                                                                                                                                                                                                                                                                                                                                                                                                                                                                                                                                                                                                                                                                                            | 42 FROM NC 11 TO EDGECOMBE COUNTY                                                            | Y LINE / MAP #2 SR 1500 FROM RAII         | LROAD CROSSING TO NC 171                              |
| L D             | 75                      | MAP #3 SR                                                                                                                                                                                                                                                                                                                                                                                                                                                                                                                                                                                                                                                                                                                                                                                                                                                                                                                                                                                                                                                                                                                                                                                                                                                                                                                                                                                                                                                                                                                                                                                                                                                                                                                                                                                                                                                                                                                                                                                                                                                                                                                      | 1528 FROM SR 1500 TO SR 1527                                                                 |                                           | CD 1700 MAD # 9                                       |
| odls.o          | ICR.10581.24,           | TYPE OF WORK                                                                                                                                                                                                                                                                                                                                                                                                                                                                                                                                                                                                                                                                                                                                                                                                                                                                                                                                                                                                                                                                                                                                                                                                                                                                                                                                                                                                                                                                                                                                                                                                                                                                                                                                                                                                                                                                                                                                                                                                                                                                                                                   | K: RESURFACING                                                                               |                                           | SR 1500 MAP # 2                                       |
| Typic           | R                       |                                                                                                                                                                                                                                                                                                                                                                                                                                                                                                                                                                                                                                                                                                                                                                                                                                                                                                                                                                                                                                                                                                                                                                                                                                                                                                                                                                                                                                                                                                                                                                                                                                                                                                                                                                                                                                                                                                                                                                                                                                                                                                                                | SR 1528 MAP # 3                                                                              |                                           |                                                       |
| ∞               | C                       | NC 42 MAP # 1                                                                                                                                                                                                                                                                                                                                                                                                                                                                                                                                                                                                                                                                                                                                                                                                                                                                                                                                                                                                                                                                                                                                                                                                                                                                                                                                                                                                                                                                                                                                                                                                                                                                                                                                                                                                                                                                                                                                                                                                                                                                                                                  | 511 1526 MAI # 5                                                                             |                                           | 33 1 1                                                |
| 1;+\(\epsilon\) | 1                       |                                                                                                                                                                                                                                                                                                                                                                                                                                                                                                                                                                                                                                                                                                                                                                                                                                                                                                                                                                                                                                                                                                                                                                                                                                                                                                                                                                                                                                                                                                                                                                                                                                                                                                                                                                                                                                                                                                                                                                                                                                                                                                                                |                                                                                              | 1501                                      | 1503                                                  |
| 00173           | ••                      | 2011                                                                                                                                                                                                                                                                                                                                                                                                                                                                                                                                                                                                                                                                                                                                                                                                                                                                                                                                                                                                                                                                                                                                                                                                                                                                                                                                                                                                                                                                                                                                                                                                                                                                                                                                                                                                                                                                                                                                                                                                                                                                                                                           | ) .53                                                                                        | 74                                        |                                                       |
| SNDAC           | C                       | 142                                                                                                                                                                                                                                                                                                                                                                                                                                                                                                                                                                                                                                                                                                                                                                                                                                                                                                                                                                                                                                                                                                                                                                                                                                                                                                                                                                                                                                                                                                                                                                                                                                                                                                                                                                                                                                                                                                                                                                                                                                                                                                                            | .97                                                                                          | 1 \ \ \ \ \ \ \ \ \ \ \ \ \ \ \ \ \ \ \   | $\begin{array}{c ccccccccccccccccccccccccccccccccccc$ |
| Jen†            | NO.                     |                                                                                                                                                                                                                                                                                                                                                                                                                                                                                                                                                                                                                                                                                                                                                                                                                                                                                                                                                                                                                                                                                                                                                                                                                                                                                                                                                                                                                                                                                                                                                                                                                                                                                                                                                                                                                                                                                                                                                                                                                                                                                                                                | Hassell —                                                                                    | 1500                                      | 20/                                                   |
| 100cu           | 7                       |                                                                                                                                                                                                                                                                                                                                                                                                                                                                                                                                                                                                                                                                                                                                                                                                                                                                                                                                                                                                                                                                                                                                                                                                                                                                                                                                                                                                                                                                                                                                                                                                                                                                                                                                                                                                                                                                                                                                                                                                                                                                                                                                | Pop. 68                                                                                      |                                           | 518 1510 S                                            |
| gid Di          | S                       |                                                                                                                                                                                                                                                                                                                                                                                                                                                                                                                                                                                                                                                                                                                                                                                                                                                                                                                                                                                                                                                                                                                                                                                                                                                                                                                                                                                                                                                                                                                                                                                                                                                                                                                                                                                                                                                                                                                                                                                                                                                                                                                                |                                                                                              | \\\\\\\\\\\\\\\\\\\\\\\\\\\\\\\\\\\\\\    | 7 1.31 1519 1510 3                                    |
| Pre-l           | WBS                     |                                                                                                                                                                                                                                                                                                                                                                                                                                                                                                                                                                                                                                                                                                                                                                                                                                                                                                                                                                                                                                                                                                                                                                                                                                                                                                                                                                                                                                                                                                                                                                                                                                                                                                                                                                                                                                                                                                                                                                                                                                                                                                                                |                                                                                              | LINE A A                                  | 595                                                   |
| 4)\()           | 1/2                     |                                                                                                                                                                                                                                                                                                                                                                                                                                                                                                                                                                                                                                                                                                                                                                                                                                                                                                                                                                                                                                                                                                                                                                                                                                                                                                                                                                                                                                                                                                                                                                                                                                                                                                                                                                                                                                                                                                                                                                                                                                                                                                                                | / / // / / / / / / / / / / / / / / / / /                                                     |                                           | 1.28                                                  |
| (201            |                         | 0 (42)                                                                                                                                                                                                                                                                                                                                                                                                                                                                                                                                                                                                                                                                                                                                                                                                                                                                                                                                                                                                                                                                                                                                                                                                                                                                                                                                                                                                                                                                                                                                                                                                                                                                                                                                                                                                                                                                                                                                                                                                                                                                                                                         |                                                                                              | 1516                                      | $\frac{1576}{2} \left( \frac{1510}{2} \right)$        |
| acing           |                         |                                                                                                                                                                                                                                                                                                                                                                                                                                                                                                                                                                                                                                                                                                                                                                                                                                                                                                                                                                                                                                                                                                                                                                                                                                                                                                                                                                                                                                                                                                                                                                                                                                                                                                                                                                                                                                                                                                                                                                                                                                                                                                                                |                                                                                              |                                           | $\frac{1515}{6}$                                      |
| Sur f           |                         | O 42                                                                                                                                                                                                                                                                                                                                                                                                                                                                                                                                                                                                                                                                                                                                                                                                                                                                                                                                                                                                                                                                                                                                                                                                                                                                                                                                                                                                                                                                                                                                                                                                                                                                                                                                                                                                                                                                                                                                                                                                                                                                                                                           | // /                                                                                         |                                           | 1500 1515 2.09                                        |
| P. Re           |                         | 7,50                                                                                                                                                                                                                                                                                                                                                                                                                                                                                                                                                                                                                                                                                                                                                                                                                                                                                                                                                                                                                                                                                                                                                                                                                                                                                                                                                                                                                                                                                                                                                                                                                                                                                                                                                                                                                                                                                                                                                                                                                                                                                                                           |                                                                                              | 1520                                      | 1514                                                  |
| ŭ<br>L          | DA00173                 |                                                                                                                                                                                                                                                                                                                                                                                                                                                                                                                                                                                                                                                                                                                                                                                                                                                                                                                                                                                                                                                                                                                                                                                                                                                                                                                                                                                                                                                                                                                                                                                                                                                                                                                                                                                                                                                                                                                                                                                                                                                                                                                                | A.42                                                                                         | Creek .                                   | 18/\\\\\\\\\\\\\\\\\\\\\\\\\\\\\\\\\\\\               |
| Mar+            | 17                      |                                                                                                                                                                                                                                                                                                                                                                                                                                                                                                                                                                                                                                                                                                                                                                                                                                                                                                                                                                                                                                                                                                                                                                                                                                                                                                                                                                                                                                                                                                                                                                                                                                                                                                                                                                                                                                                                                                                                                                                                                                                                                                                                | 1304                                                                                         | 71526                                     | 1500                                                  |
| \ ee \          | 90                      | /                                                                                                                                                                                                                                                                                                                                                                                                                                                                                                                                                                                                                                                                                                                                                                                                                                                                                                                                                                                                                                                                                                                                                                                                                                                                                                                                                                                                                                                                                                                                                                                                                                                                                                                                                                                                                                                                                                                                                                                                                                                                                                                              | , , , , , , , , , , , , , , , , , , ,                                                        | 1526                                      |                                                       |
| +               | 4                       |                                                                                                                                                                                                                                                                                                                                                                                                                                                                                                                                                                                                                                                                                                                                                                                                                                                                                                                                                                                                                                                                                                                                                                                                                                                                                                                                                                                                                                                                                                                                                                                                                                                                                                                                                                                                                                                                                                                                                                                                                                                                                                                                | / 1300                                                                                       |                                           |                                                       |
| tric            | 0                       |                                                                                                                                                                                                                                                                                                                                                                                                                                                                                                                                                                                                                                                                                                                                                                                                                                                                                                                                                                                                                                                                                                                                                                                                                                                                                                                                                                                                                                                                                                                                                                                                                                                                                                                                                                                                                                                                                                                                                                                                                                                                                                                                | 1300                                                                                         | 1523                                      | $\frac{1500}{16}$                                     |
| SNDis           |                         | \ \ \ \ \ \ \ \ \ \ \ \ \ \ \ \ \ \ \                                                                                                                                                                                                                                                                                                                                                                                                                                                                                                                                                                                                                                                                                                                                                                                                                                                                                                                                                                                                                                                                                                                                                                                                                                                                                                                                                                                                                                                                                                                                                                                                                                                                                                                                                                                                                                                                                                                                                                                                                                                                                          | 1303                                                                                         | 1516 Fig. Crack                           |                                                       |
| FILE            | ~:                      |                                                                                                                                                                                                                                                                                                                                                                                                                                                                                                                                                                                                                                                                                                                                                                                                                                                                                                                                                                                                                                                                                                                                                                                                                                                                                                                                                                                                                                                                                                                                                                                                                                                                                                                                                                                                                                                                                                                                                                                                                                                                                                                                | Parmele<br>Pop. 268                                                                          | 121 P                                     | 1529 71 W                                             |
| RKING           | NO.                     | THE THE PARTY OF T | Pon. 268                                                                                     | 1523 Long X                               | Hardison 1.68 1544                                    |
| 0 1             |                         | <del>X</del> v'   /                                                                                                                                                                                                                                                                                                                                                                                                                                                                                                                                                                                                                                                                                                                                                                                                                                                                                                                                                                                                                                                                                                                                                                                                                                                                                                                                                                                                                                                                                                                                                                                                                                                                                                                                                                                                                                                                                                                                                                                                                                                                                                            | \\\ 10p. 200\\\\\\\\\\\\\\\\\\\\\\\\\\\\\\\\\\\                                              | <b>1</b>                                  |                                                       |
| OJEC            |                         |                                                                                                                                                                                                                                                                                                                                                                                                                                                                                                                                                                                                                                                                                                                                                                                                                                                                                                                                                                                                                                                                                                                                                                                                                                                                                                                                                                                                                                                                                                                                                                                                                                                                                                                                                                                                                                                                                                                                                                                                                                                                                                                                |                                                                                              |                                           |                                                       |
| N PR            | CI                      |                                                                                                                                                                                                                                                                                                                                                                                                                                                                                                                                                                                                                                                                                                                                                                                                                                                                                                                                                                                                                                                                                                                                                                                                                                                                                                                                                                                                                                                                                                                                                                                                                                                                                                                                                                                                                                                                                                                                                                                                                                                                                                                                | Y                                                                                            | Prepared in the Office of:                |                                                       |
| DIVISIO         | VTRA                    |                                                                                                                                                                                                                                                                                                                                                                                                                                                                                                                                                                                                                                                                                                                                                                                                                                                                                                                                                                                                                                                                                                                                                                                                                                                                                                                                                                                                                                                                                                                                                                                                                                                                                                                                                                                                                                                                                                                                                                                                                                                                                                                                | PROJECT LENGTH                                                                               | DIVISION OF HIGHWAYS                      | DIVISION OF HIGHWAYS<br>STATE OF NORTH CAROLINA       |
| C†s\ <br>.D257  | K                       |                                                                                                                                                                                                                                                                                                                                                                                                                                                                                                                                                                                                                                                                                                                                                                                                                                                                                                                                                                                                                                                                                                                                                                                                                                                                                                                                                                                                                                                                                                                                                                                                                                                                                                                                                                                                                                                                                                                                                                                                                                                                                                                                | MAD#1 WDC# 1CD 10501 94 9 50 MII                                                             | 2012 STANDARD SPECIFICATIONS              | 4 OF HORFW C                                          |
| roje<br>DICA    |                         | NOT TO SCALE                                                                                                                                                                                                                                                                                                                                                                                                                                                                                                                                                                                                                                                                                                                                                                                                                                                                                                                                                                                                                                                                                                                                                                                                                                                                                                                                                                                                                                                                                                                                                                                                                                                                                                                                                                                                                                                                                                                                                                                                                                                                                                                   | $MAP\#1 \ WBS\# \ 1CR.10581.24 = 2.50 \ MIL$<br>$MAP\#2 \ WBS\# \ 1CR.20581.54 = 6.30 \ MIL$ | EC W.B. HOBBS, P.E.                       |                                                       |
| en+P<br>AT      |                         |                                                                                                                                                                                                                                                                                                                                                                                                                                                                                                                                                                                                                                                                                                                                                                                                                                                                                                                                                                                                                                                                                                                                                                                                                                                                                                                                                                                                                                                                                                                                                                                                                                                                                                                                                                                                                                                                                                                                                                                                                                                                                                                                | $MAP#3 \ WBS# \ 1CR.20581.55 = 1.60 \ MIL$                                                   |                                           |                                                       |
| Curr<br>h+a     | $  \dot{\mathcal{L}}  $ |                                                                                                                                                                                                                                                                                                                                                                                                                                                                                                                                                                                                                                                                                                                                                                                                                                                                                                                                                                                                                                                                                                                                                                                                                                                                                                                                                                                                                                                                                                                                                                                                                                                                                                                                                                                                                                                                                                                                                                                                                                                                                                                                |                                                                                              | C.E. SLACHTA  DIVISION PROPOSALS ENGINEER | OF TRAKE S                                            |