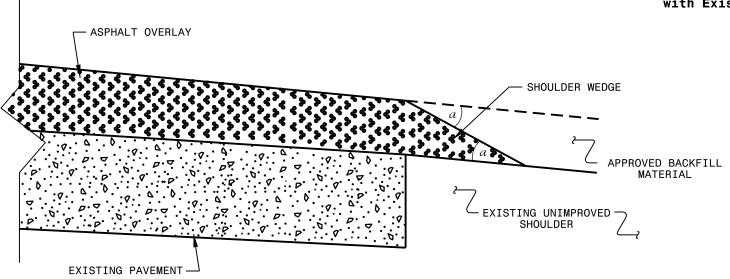

| 38/             | 1                       |                                                                                                                                                                                                                                                                                                                                                                                                                                                                                                                                                                                                                                                                                                                                                                                                                                                                                                                                                                                                                                                                                                                                                                                                                                                                                                                                                                                                                                                                                                                                                                                                                                                                                                                                                                                                                                                                                                                                                                                                                                                                                                                                |                                                                                              |                                           | STATE STATE PROJECT REPERENCE NO. SHEET NO. SH        |
|-----------------|-------------------------|--------------------------------------------------------------------------------------------------------------------------------------------------------------------------------------------------------------------------------------------------------------------------------------------------------------------------------------------------------------------------------------------------------------------------------------------------------------------------------------------------------------------------------------------------------------------------------------------------------------------------------------------------------------------------------------------------------------------------------------------------------------------------------------------------------------------------------------------------------------------------------------------------------------------------------------------------------------------------------------------------------------------------------------------------------------------------------------------------------------------------------------------------------------------------------------------------------------------------------------------------------------------------------------------------------------------------------------------------------------------------------------------------------------------------------------------------------------------------------------------------------------------------------------------------------------------------------------------------------------------------------------------------------------------------------------------------------------------------------------------------------------------------------------------------------------------------------------------------------------------------------------------------------------------------------------------------------------------------------------------------------------------------------------------------------------------------------------------------------------------------------|----------------------------------------------------------------------------------------------|-------------------------------------------|-------------------------------------------------------|
| /60             | ا : ء                   |                                                                                                                                                                                                                                                                                                                                                                                                                                                                                                                                                                                                                                                                                                                                                                                                                                                                                                                                                                                                                                                                                                                                                                                                                                                                                                                                                                                                                                                                                                                                                                                                                                                                                                                                                                                                                                                                                                                                                                                                                                                                                                                                | STATE OF NORT                                                                                | TH CAROLINA                               | N.C. 1CR.10581.24, ETC. 1                             |
|                 | 2                       | <b>/</b>                                                                                                                                                                                                                                                                                                                                                                                                                                                                                                                                                                                                                                                                                                                                                                                                                                                                                                                                                                                                                                                                                                                                                                                                                                                                                                                                                                                                                                                                                                                                                                                                                                                                                                                                                                                                                                                                                                                                                                                                                                                                                                                       | DIVISION OF                                                                                  |                                           | STATE PROJ.NO. P.A.PROJ.NO. DESCRIPTION               |
|                 | $E_{I}$                 |                                                                                                                                                                                                                                                                                                                                                                                                                                                                                                                                                                                                                                                                                                                                                                                                                                                                                                                                                                                                                                                                                                                                                                                                                                                                                                                                                                                                                                                                                                                                                                                                                                                                                                                                                                                                                                                                                                                                                                                                                                                                                                                                |                                                                                              |                                           |                                                       |
|                 | ` I                     |                                                                                                                                                                                                                                                                                                                                                                                                                                                                                                                                                                                                                                                                                                                                                                                                                                                                                                                                                                                                                                                                                                                                                                                                                                                                                                                                                                                                                                                                                                                                                                                                                                                                                                                                                                                                                                                                                                                                                                                                                                                                                                                                |                                                                                              |                                           |                                                       |
|                 | 4                       |                                                                                                                                                                                                                                                                                                                                                                                                                                                                                                                                                                                                                                                                                                                                                                                                                                                                                                                                                                                                                                                                                                                                                                                                                                                                                                                                                                                                                                                                                                                                                                                                                                                                                                                                                                                                                                                                                                                                                                                                                                                                                                                                | MARTIN                                                                                       | COUNTY                                    |                                                       |
|                 | $\mathbb{Z}$            |                                                                                                                                                                                                                                                                                                                                                                                                                                                                                                                                                                                                                                                                                                                                                                                                                                                                                                                                                                                                                                                                                                                                                                                                                                                                                                                                                                                                                                                                                                                                                                                                                                                                                                                                                                                                                                                                                                                                                                                                                                                                                                                                |                                                                                              |                                           |                                                       |
|                 | 8                       | LOCATION: MAP #1 NC                                                                                                                                                                                                                                                                                                                                                                                                                                                                                                                                                                                                                                                                                                                                                                                                                                                                                                                                                                                                                                                                                                                                                                                                                                                                                                                                                                                                                                                                                                                                                                                                                                                                                                                                                                                                                                                                                                                                                                                                                                                                                                            | 42 FROM NC 11 TO EDGECOMBE COUNTY                                                            | Y LINE / MAP #2 SR 1500 FROM RAII         | LROAD CROSSING TO NC 171                              |
| L D             | 75                      | MAP #3 SR                                                                                                                                                                                                                                                                                                                                                                                                                                                                                                                                                                                                                                                                                                                                                                                                                                                                                                                                                                                                                                                                                                                                                                                                                                                                                                                                                                                                                                                                                                                                                                                                                                                                                                                                                                                                                                                                                                                                                                                                                                                                                                                      | 1528 FROM SR 1500 TO SR 1527                                                                 |                                           | CD 1700 MAD # 9                                       |
| odls.o          | ICR.10581.24,           | TYPE OF WORK                                                                                                                                                                                                                                                                                                                                                                                                                                                                                                                                                                                                                                                                                                                                                                                                                                                                                                                                                                                                                                                                                                                                                                                                                                                                                                                                                                                                                                                                                                                                                                                                                                                                                                                                                                                                                                                                                                                                                                                                                                                                                                                   | K: RESURFACING                                                                               |                                           | SR 1500 MAP # 2                                       |
| Typic           | R                       |                                                                                                                                                                                                                                                                                                                                                                                                                                                                                                                                                                                                                                                                                                                                                                                                                                                                                                                                                                                                                                                                                                                                                                                                                                                                                                                                                                                                                                                                                                                                                                                                                                                                                                                                                                                                                                                                                                                                                                                                                                                                                                                                | SR 1528 MAP # 3                                                                              |                                           |                                                       |
| ∞               | C                       | NC 42 MAP # 1                                                                                                                                                                                                                                                                                                                                                                                                                                                                                                                                                                                                                                                                                                                                                                                                                                                                                                                                                                                                                                                                                                                                                                                                                                                                                                                                                                                                                                                                                                                                                                                                                                                                                                                                                                                                                                                                                                                                                                                                                                                                                                                  | 511 1526 MAI # 5                                                                             |                                           | 33 1 1                                                |
| 1;+\(\epsilon\) | 1                       |                                                                                                                                                                                                                                                                                                                                                                                                                                                                                                                                                                                                                                                                                                                                                                                                                                                                                                                                                                                                                                                                                                                                                                                                                                                                                                                                                                                                                                                                                                                                                                                                                                                                                                                                                                                                                                                                                                                                                                                                                                                                                                                                |                                                                                              | 1501                                      | 1503                                                  |
| 00173           | ••                      | 2011                                                                                                                                                                                                                                                                                                                                                                                                                                                                                                                                                                                                                                                                                                                                                                                                                                                                                                                                                                                                                                                                                                                                                                                                                                                                                                                                                                                                                                                                                                                                                                                                                                                                                                                                                                                                                                                                                                                                                                                                                                                                                                                           | ) .53                                                                                        | 74                                        |                                                       |
| SNDAC           | C                       | 142                                                                                                                                                                                                                                                                                                                                                                                                                                                                                                                                                                                                                                                                                                                                                                                                                                                                                                                                                                                                                                                                                                                                                                                                                                                                                                                                                                                                                                                                                                                                                                                                                                                                                                                                                                                                                                                                                                                                                                                                                                                                                                                            | .97                                                                                          | 1 \ \ \ \ \ \ \ \ \ \ \ \ \ \ \ \ \ \ \   | $\begin{array}{c ccccccccccccccccccccccccccccccccccc$ |
| Jen†            | NO.                     |                                                                                                                                                                                                                                                                                                                                                                                                                                                                                                                                                                                                                                                                                                                                                                                                                                                                                                                                                                                                                                                                                                                                                                                                                                                                                                                                                                                                                                                                                                                                                                                                                                                                                                                                                                                                                                                                                                                                                                                                                                                                                                                                | Hassell —                                                                                    | 1500                                      | 20/                                                   |
| 100cu           | 7                       |                                                                                                                                                                                                                                                                                                                                                                                                                                                                                                                                                                                                                                                                                                                                                                                                                                                                                                                                                                                                                                                                                                                                                                                                                                                                                                                                                                                                                                                                                                                                                                                                                                                                                                                                                                                                                                                                                                                                                                                                                                                                                                                                | Pop. 68                                                                                      |                                           | 518 1510 S                                            |
| gid Di          | S                       |                                                                                                                                                                                                                                                                                                                                                                                                                                                                                                                                                                                                                                                                                                                                                                                                                                                                                                                                                                                                                                                                                                                                                                                                                                                                                                                                                                                                                                                                                                                                                                                                                                                                                                                                                                                                                                                                                                                                                                                                                                                                                                                                |                                                                                              | \\\\\\\\\\\\\\\\\\\\\\\\\\\\\\\\\\\\\\    | 7 1.31 1519 1510 3                                    |
| Pre-l           | WBS                     |                                                                                                                                                                                                                                                                                                                                                                                                                                                                                                                                                                                                                                                                                                                                                                                                                                                                                                                                                                                                                                                                                                                                                                                                                                                                                                                                                                                                                                                                                                                                                                                                                                                                                                                                                                                                                                                                                                                                                                                                                                                                                                                                |                                                                                              | LINE A A                                  | 595                                                   |
| 4)\()           | 1/2                     |                                                                                                                                                                                                                                                                                                                                                                                                                                                                                                                                                                                                                                                                                                                                                                                                                                                                                                                                                                                                                                                                                                                                                                                                                                                                                                                                                                                                                                                                                                                                                                                                                                                                                                                                                                                                                                                                                                                                                                                                                                                                                                                                | / / // / / / / / / / / / / / / / / / / /                                                     |                                           | 1.28                                                  |
| (201            |                         | 0 (42)                                                                                                                                                                                                                                                                                                                                                                                                                                                                                                                                                                                                                                                                                                                                                                                                                                                                                                                                                                                                                                                                                                                                                                                                                                                                                                                                                                                                                                                                                                                                                                                                                                                                                                                                                                                                                                                                                                                                                                                                                                                                                                                         |                                                                                              | 1516                                      | $\frac{1576}{2} \left( \frac{1510}{2} \right)$        |
| acing           |                         |                                                                                                                                                                                                                                                                                                                                                                                                                                                                                                                                                                                                                                                                                                                                                                                                                                                                                                                                                                                                                                                                                                                                                                                                                                                                                                                                                                                                                                                                                                                                                                                                                                                                                                                                                                                                                                                                                                                                                                                                                                                                                                                                |                                                                                              |                                           | $\frac{1515}{6}$                                      |
| Sur f           |                         | O 42                                                                                                                                                                                                                                                                                                                                                                                                                                                                                                                                                                                                                                                                                                                                                                                                                                                                                                                                                                                                                                                                                                                                                                                                                                                                                                                                                                                                                                                                                                                                                                                                                                                                                                                                                                                                                                                                                                                                                                                                                                                                                                                           | // /                                                                                         |                                           | 1500 1515 2.09                                        |
| P. Re           |                         | 7,50                                                                                                                                                                                                                                                                                                                                                                                                                                                                                                                                                                                                                                                                                                                                                                                                                                                                                                                                                                                                                                                                                                                                                                                                                                                                                                                                                                                                                                                                                                                                                                                                                                                                                                                                                                                                                                                                                                                                                                                                                                                                                                                           |                                                                                              | 1520                                      | 1514                                                  |
| ŭ<br>L          | DA00173                 |                                                                                                                                                                                                                                                                                                                                                                                                                                                                                                                                                                                                                                                                                                                                                                                                                                                                                                                                                                                                                                                                                                                                                                                                                                                                                                                                                                                                                                                                                                                                                                                                                                                                                                                                                                                                                                                                                                                                                                                                                                                                                                                                | A.42                                                                                         | Creek .                                   | 18/\\\\\\\\\\\\\\\\\\\\\\\\\\\\\\\\\\\\               |
| Mar+            | 17                      |                                                                                                                                                                                                                                                                                                                                                                                                                                                                                                                                                                                                                                                                                                                                                                                                                                                                                                                                                                                                                                                                                                                                                                                                                                                                                                                                                                                                                                                                                                                                                                                                                                                                                                                                                                                                                                                                                                                                                                                                                                                                                                                                | 1304                                                                                         | 71526                                     | 1500                                                  |
| \ ee \          | 90                      | /                                                                                                                                                                                                                                                                                                                                                                                                                                                                                                                                                                                                                                                                                                                                                                                                                                                                                                                                                                                                                                                                                                                                                                                                                                                                                                                                                                                                                                                                                                                                                                                                                                                                                                                                                                                                                                                                                                                                                                                                                                                                                                                              | , , , , , , , , , , , , , , , , , , ,                                                        | 1526                                      |                                                       |
| +               | 4                       |                                                                                                                                                                                                                                                                                                                                                                                                                                                                                                                                                                                                                                                                                                                                                                                                                                                                                                                                                                                                                                                                                                                                                                                                                                                                                                                                                                                                                                                                                                                                                                                                                                                                                                                                                                                                                                                                                                                                                                                                                                                                                                                                | / 1300                                                                                       |                                           |                                                       |
| tric            | 0                       |                                                                                                                                                                                                                                                                                                                                                                                                                                                                                                                                                                                                                                                                                                                                                                                                                                                                                                                                                                                                                                                                                                                                                                                                                                                                                                                                                                                                                                                                                                                                                                                                                                                                                                                                                                                                                                                                                                                                                                                                                                                                                                                                | 1300                                                                                         | 1523                                      | $\frac{1500}{16}$                                     |
| SNDis           |                         | \ \ \ \ \ \ \ \ \ \ \ \ \ \ \ \ \ \ \                                                                                                                                                                                                                                                                                                                                                                                                                                                                                                                                                                                                                                                                                                                                                                                                                                                                                                                                                                                                                                                                                                                                                                                                                                                                                                                                                                                                                                                                                                                                                                                                                                                                                                                                                                                                                                                                                                                                                                                                                                                                                          | 1303                                                                                         | 1516 Fig. Crack                           |                                                       |
| FILE            | ~:                      |                                                                                                                                                                                                                                                                                                                                                                                                                                                                                                                                                                                                                                                                                                                                                                                                                                                                                                                                                                                                                                                                                                                                                                                                                                                                                                                                                                                                                                                                                                                                                                                                                                                                                                                                                                                                                                                                                                                                                                                                                                                                                                                                | Parmele<br>Pop. 268                                                                          | 121 P                                     | 1529 71 W                                             |
| RKING           | NO.                     | THE THE PARTY OF T | Pon. 268                                                                                     | 1523 Long X                               | Hardison 1.68 1544                                    |
| 0 1             |                         | <del>X</del> v'   /                                                                                                                                                                                                                                                                                                                                                                                                                                                                                                                                                                                                                                                                                                                                                                                                                                                                                                                                                                                                                                                                                                                                                                                                                                                                                                                                                                                                                                                                                                                                                                                                                                                                                                                                                                                                                                                                                                                                                                                                                                                                                                            | \\\ 10p. 200\\\\\\\\\\\\\\\\\\\\\\\\\\\\\\\\\\\                                              | <b>1</b>                                  |                                                       |
| OJEC            |                         |                                                                                                                                                                                                                                                                                                                                                                                                                                                                                                                                                                                                                                                                                                                                                                                                                                                                                                                                                                                                                                                                                                                                                                                                                                                                                                                                                                                                                                                                                                                                                                                                                                                                                                                                                                                                                                                                                                                                                                                                                                                                                                                                |                                                                                              |                                           |                                                       |
| N PR            | CI                      |                                                                                                                                                                                                                                                                                                                                                                                                                                                                                                                                                                                                                                                                                                                                                                                                                                                                                                                                                                                                                                                                                                                                                                                                                                                                                                                                                                                                                                                                                                                                                                                                                                                                                                                                                                                                                                                                                                                                                                                                                                                                                                                                | Y                                                                                            | Prepared in the Office of:                |                                                       |
| DIVISIO         | VTRA                    |                                                                                                                                                                                                                                                                                                                                                                                                                                                                                                                                                                                                                                                                                                                                                                                                                                                                                                                                                                                                                                                                                                                                                                                                                                                                                                                                                                                                                                                                                                                                                                                                                                                                                                                                                                                                                                                                                                                                                                                                                                                                                                                                | PROJECT LENGTH                                                                               | DIVISION OF HIGHWAYS                      | DIVISION OF HIGHWAYS<br>STATE OF NORTH CAROLINA       |
| C†s\ <br>.D257  | K                       |                                                                                                                                                                                                                                                                                                                                                                                                                                                                                                                                                                                                                                                                                                                                                                                                                                                                                                                                                                                                                                                                                                                                                                                                                                                                                                                                                                                                                                                                                                                                                                                                                                                                                                                                                                                                                                                                                                                                                                                                                                                                                                                                | MAD#1 WDC# 1CD 10501 94 9 50 MII                                                             | 2012 STANDARD SPECIFICATIONS              | 4 OF HORFW C                                          |
| roje<br>DICA    |                         | NOT TO SCALE                                                                                                                                                                                                                                                                                                                                                                                                                                                                                                                                                                                                                                                                                                                                                                                                                                                                                                                                                                                                                                                                                                                                                                                                                                                                                                                                                                                                                                                                                                                                                                                                                                                                                                                                                                                                                                                                                                                                                                                                                                                                                                                   | $MAP\#1 \ WBS\# \ 1CR.10581.24 = 2.50 \ MIL$<br>$MAP\#2 \ WBS\# \ 1CR.20581.54 = 6.30 \ MIL$ | EC W.B. HOBBS, P.E.                       |                                                       |
| en+P<br>AT      |                         |                                                                                                                                                                                                                                                                                                                                                                                                                                                                                                                                                                                                                                                                                                                                                                                                                                                                                                                                                                                                                                                                                                                                                                                                                                                                                                                                                                                                                                                                                                                                                                                                                                                                                                                                                                                                                                                                                                                                                                                                                                                                                                                                | $MAP#3 \ WBS# \ 1CR.20581.55 = 1.60 \ MIL$                                                   |                                           |                                                       |
| Curr<br>h+a     | $  \dot{\mathcal{L}}  $ |                                                                                                                                                                                                                                                                                                                                                                                                                                                                                                                                                                                                                                                                                                                                                                                                                                                                                                                                                                                                                                                                                                                                                                                                                                                                                                                                                                                                                                                                                                                                                                                                                                                                                                                                                                                                                                                                                                                                                                                                                                                                                                                                |                                                                                              | C.E. SLACHTA  DIVISION PROPOSALS ENGINEER | OF TRAKE S                                            |